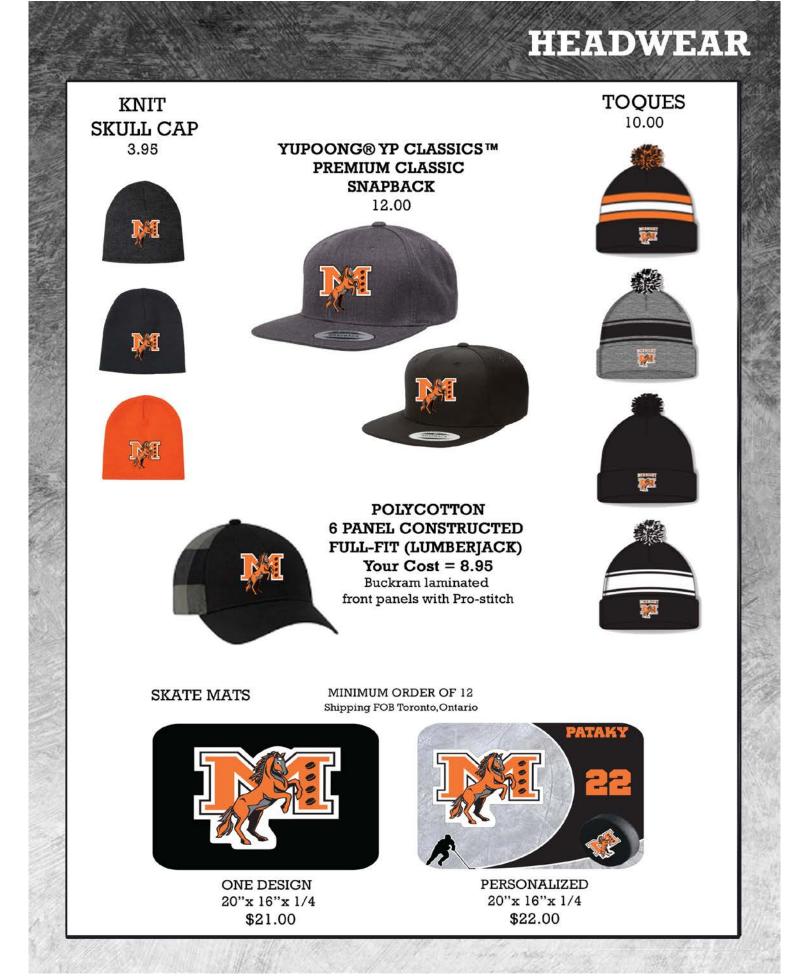

| Cresting Prices:                |           |
|---------------------------------|-----------|
| 1. Embroidery                   |           |
| McKnight Logo                   | = \$8.00  |
| First Names or Nicknames        | = \$6.00  |
| • First & Last Name or Position | = \$9.00  |
| l inch number                   | = \$5.50  |
| • 2 inch number                 | = \$6.50  |
| Name and Number (two lines)     | = \$12.00 |
|                                 |           |
| 2. Screen Print                 |           |
| • 3 Color                       | = \$5.00  |
| 1 Color down leg                | = \$4.00  |
|                                 |           |