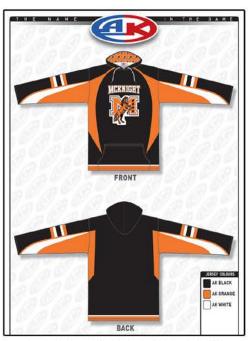

# HOODED SWEATSHIRTS

FULL SUBLIMATION BLACK HOODIE Style#ZTAL2010P Youth = 82.00 - Adult = 84.00

**AK KNIT POLYFLEECE** 

**5 COLORS TO CHOOSE FROM** 

Adult - S-XXL = 33.00 XXXL = 36.00

Youth = 32.00

Desi

ATC™ DYNAMIC HEATHER FLEECE TWO TONE HOODED SWEATSHIRT Adult = 29.00