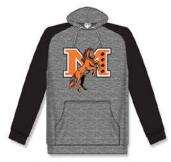

# HOODED SWEATSHIRTS

FULL SUBLIMATION BLACK HOODIE Style#ZTAL2010P Youth = 82.00 - Adult = 84.00

**AK KNIT POLYFLEECE** 

**5 COLORS TO CHOOSE FROM** 

Adult - S-XXL = 33.00 XXXL = 36.00

Youth = 32.00

Desi

ATC™ DYNAMIC HEATHER FLEECE TWO TONE HOODED SWEATSHIRT Adult = 29.00