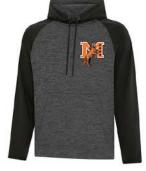

# HOODED SWEATSHIRTS

FULL SUBLIMATION BLACK HOODIE Style#ZTAL2010P Youth = 82.00 - Adult = 84.00

**AK KNIT POLYFLEECE** 

**5 COLORS TO CHOOSE FROM** 

Adult - S-XXL = 33.00 XXXL = 36.00

Youth = 32.00

Desi

ATC™ DYNAMIC HEATHER FLEECE TWO TONE HOODED SWEATSHIRT Adult = 29.00