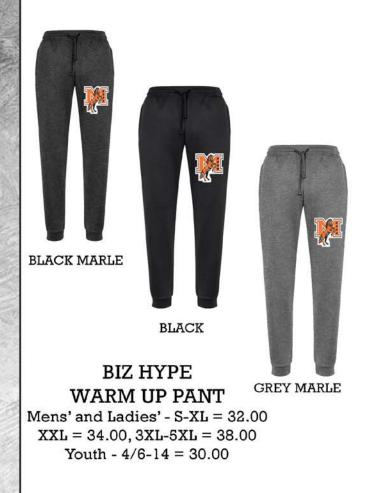

#### AK KNIT PULLOVER BASEBALL JERSEYS Adult = 12.00 Youth = 11.00

ATC™ EVERYDAY FLEECE SWEATPANTS Adult - S-XL = 18.95 XXL = 20.95, 3/4XL = 23.95 Youth - S-XL = 16.95